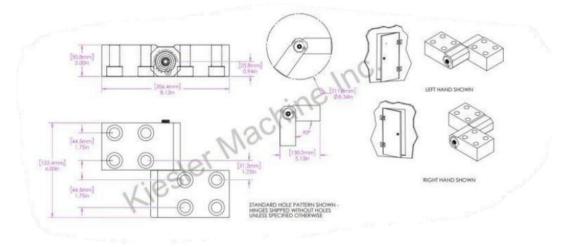

## 6"x 4" Model K Hinges

Model Number: 2100-K-LH-GALV Price: £ 652.05

> Material Type: Carbon steel

> Finish: Hot Dipped Galvanized

Maximum Vertical Load: 4,000 LBS

Maximum Radial Load: 1,630 LBS

> Approx. Width: 4"

> Height: 6"

➤ Leaf Thickness: 1/2"

➤ Weight: 12 LBS