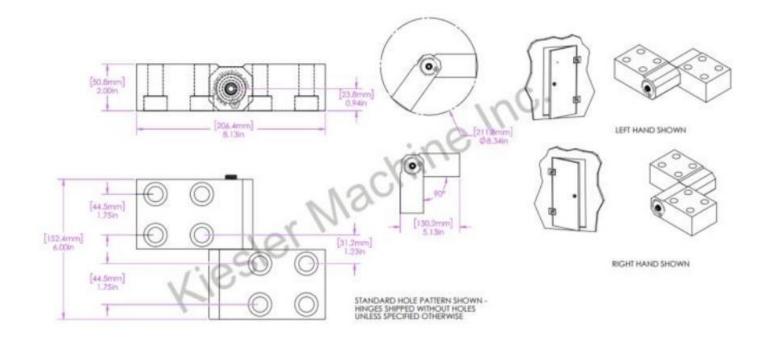

## 6"x4" Model K Hinge

## Model Number: 2100-K-RH-316

- Material Type: 304L Stainless Steel
- Maximum Vertical Load: 4,000 LBS
- Maximum Radial Load: 1,630 LBS
- > Approx. Width: 4"
- > Height: 6"
- ➤ Leaf Thickness: 1/2"
- ➢ Weight: 12 LBS