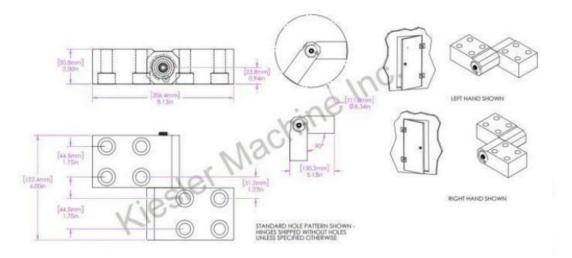

## 6"x 4" Model K Hinges

## Model Number: 2100-K-RH

Price: £ 481.95

- > Material Type: Carbon steel
- Maximum Vertical Load: 4,000 LBS
- Maximum Radial Load: 1,630 LBS
- > Approx. Width: 4"
- > Height: 6"
- ➤ Leaf Thickness: 1/2"
- ➢ Weight: 12 LBS