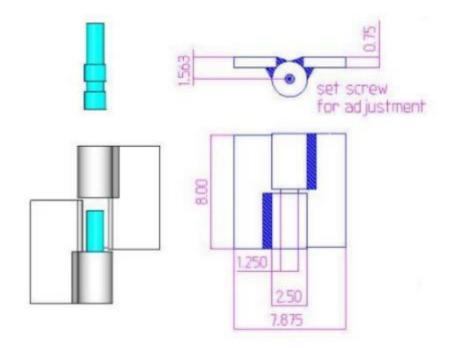

## Model Number: 2125RH-304

- Material Type: 304L Stainless Steel
- > Mount: Weld On
- Maximum Door Weight: 8,000 LBS
- Maximum Radial Load: 3,300 LBS
- > Approx Width: 7 7/8"
- > Height: 8"
- ➤ Leaf Thickness: 3/4"
- ➢ Weight: 23 LBS