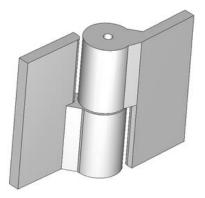

## 8" x 7 7/8" Stainless Steel Heavy Duty Hinge

## Model Number: 2125RH-304

- Material Type: 304L Stainless Steel
- > Mount: Weld On
- Maximum Door Weight: 8,000 LBS
- Maximum Radial Load: 3,300 LBS
- > Approx Width: 7 7/8"
- > Height: 8"
- ➤ Leaf Thickness: 3/4"
- ➢ Weight: 23 LBS