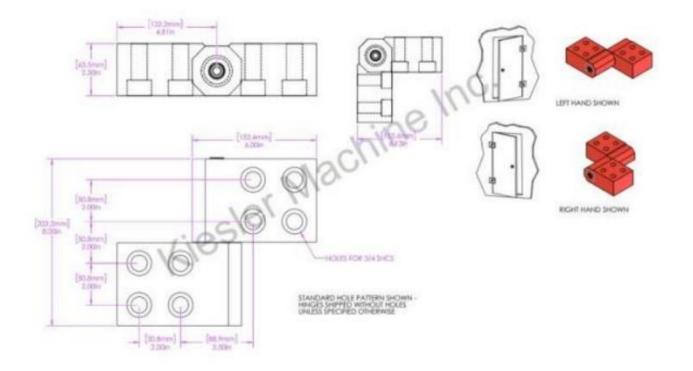

## 8"x 5"x 5" Model K Hinge

## Model Number: 2125-K-LH-316

- Material Type: 316L Stainless Steel
- Maximum Vertical Load: 8,000 LBS
- Maximum Radial Load: 3,300 LBS
- > Approx. Width: 5.5"
- > Height: 8"
- Leaf Thickness: 3/4"
- ➢ Weight: 28 LBS