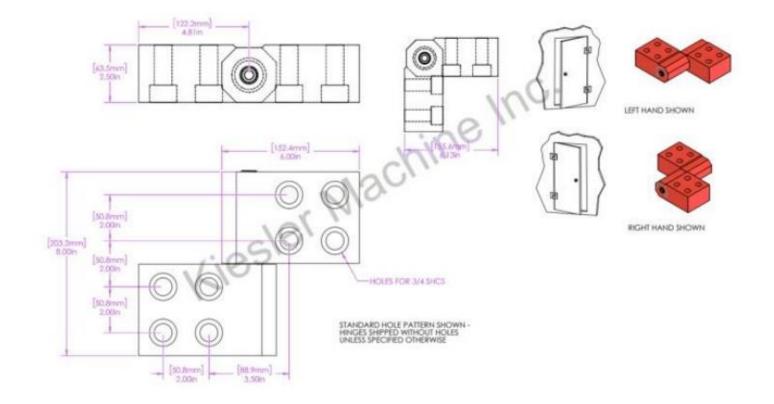

## 8"x 5"x 5" Model K Hinge

## Model Number: 2125-K-RH-304

- Material Type: 304L Stainless Steel
- Maximum Vertical Load: 8,000 LBS
- Maximum Radial Load: 3,300 LBS
- > Approx. Width: 5.5"
- > Height: 8"
- ► Leaf Thickness: 3/4"
- ➢ Weight: 28 LBS

## **Kiesler Machine Inc**

**Contact Info :** info@kieslermachine.uk

Smoother Than The Rest Guaranteed!

Data Provided For Reference Only.

Disclaimer: This drawing is property of Kiesler Machine Inc, Kieslermachine.com. It is owned with the understanding that it will in no way be used in a manner which is harmful to Kiesler