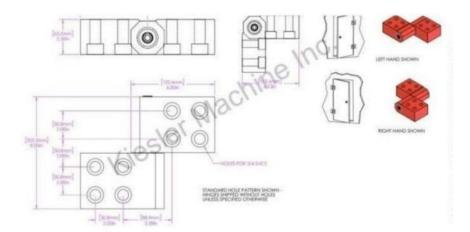

## 8"x 5.5" Model K Hinges

Model Number: 2125-K-RH-ZINC Price: £ 862.65

> Material Type: Carbon steel

> Finish: Zinc Plated

Maximum Vertical Load: 4,000 LBSMaximum Radial Load: 1,630 LBS

> Approx. Width: 4"

> Height: 6"

➤ Leaf Thickness: 1/2"

➤ Weight: 12 LBS