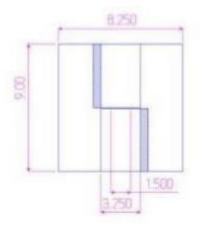

## 9"x 8 1/4" Carbon Steel Half Mortise Hinges

Model Number: 2150LH-GALV Half Mortise Price: £ 1559.25

- > Application: Half Mortise
- Finish: Hot Dipped Galvanized
- Material Type: Carbon Steel
- Maximum Door Weight: 13,000 lbs.
- Maximum Radial Load: 6,820 lbs.
- Mount: Weld-On or Bolt-On
- Approximate Width: 8 1/4"
- > Height: 9"
- ➢ Weight: 38 lbs.
- > Bearing Type: Thrust and Needle Bearings
- > Finish: Primer coat, hot dipped or cold galvanized or powder coat
- Service: Heavy Duty