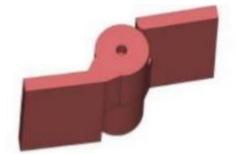

## 9"x 8 1/4" Carbon Steel Half Mortise Hinges

Model Number: 2150LH-GALV Half Mortise Price: £ 1559.25

- > Application: Half Mortise
- Finish: Hot Dipped Galvanized
- Material Type: Carbon Steel
- Maximum Door Weight: 13,000 lbs.
- Maximum Radial Load: 6,820 lbs.
- Mount: Weld-On or Bolt-On
- Approximate Width: 8 1/4"
- > Height: 9"
- ➢ Weight: 38 lbs.
- > Bearing Type: Thrust and Needle Bearings
- > Finish: Primer coat, hot dipped or cold galvanized or powder coat
- Service: Heavy Duty