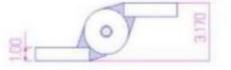

## 9"x 8 1/4" Carbon Steel Half Mortise Hinges

Model Number: 2150LH-GALV Half Mortise Price: £ 1559.25

- > Application: Half Mortise
- Finish: Hot Dipped Galvanized
- Material Type: Carbon Steel
- Maximum Door Weight: 13,000 lbs.
- Maximum Radial Load: 6,820 lbs.
- Mount: Weld-On or Bolt-On
- Approximate Width: 8 1/4"
- > Height: 9"
- ➢ Weight: 38 lbs.
- > Bearing Type: Thrust and Needle Bearings
- > Finish: Primer coat, hot dipped or cold galvanized or powder coat
- Service: Heavy Duty

set screw for adjustment