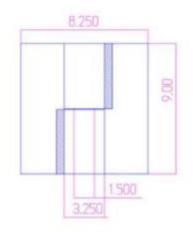

## Model Number: 2150RH-304 Half Mortise

Application: Half Mortise

- > Type: Right Hand
- Material Type: 304L Stainless Steel
- Maximum Door Weight: 13,000 lbs.
- Maximum Radial Load: 6,820 lbs.
- Mount: Weld-On or Bolt-On
- > Approx. Width: 8 1/4"
- ➤ Height: 9"
- ➢ Weight: 38 lbs.
- Bearing Type: Needle & Thrust Bearings
- > Finish: Plain
- Service: Heavy Duty