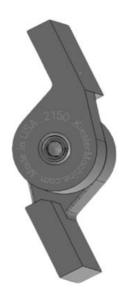

## 9"x 8 1/4" Stainless Steel Half Mortise Hinges

## Model Number: 2150RH-304 Half Mortise

Application: Half Mortise

- > Type: Right Hand
- Material Type: 304L Stainless Steel
- Maximum Door Weight: 13,000 lbs.
- Maximum Radial Load: 6,820 lbs.
- Mount: Weld-On or Bolt-On
- > Approx. Width: 8 1/4"
- ➤ Height: 9"
- ➢ Weight: 38 lbs.
- Bearing Type: Needle & Thrust Bearings
- > Finish: Plain
- Service: Heavy Duty