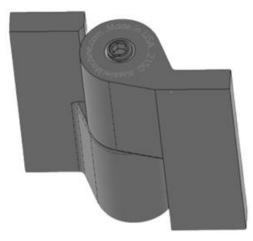

## 9"x 8 1/4" Stainless Steel Half Mortise Hinges

## Model Number: 2150RH-316 Half Mortise

- Application: Half Mortise
- > Type: Right Hand
- Material Type: 316L Stainless Steel
- Maximum Door Weight: 13,000 lbs.
- Maximum Radial Load: 6,820 lbs.
- Mount: Weld-On or Bolt-On
- > Approximate Width: 8 1/4"
- ➤ Height: 9"
- ➢ Weight: 38 lbs.
- Bearing Type: Thrust and Needle Bearings
- > Finish: Plain
- > Service: Heavy Duty