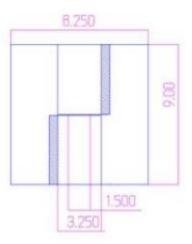

## Model Number: 2150RH-316 Half Mortise

- Application: Half Mortise
- > Type: Right Hand
- Material Type: 316L Stainless Steel
- Maximum Door Weight: 13,000 lbs.
- Maximum Radial Load: 6,820 lbs.
- Mount: Weld-On or Bolt-On
- > Approximate Width: 8 1/4"
- ➤ Height: 9"
- ➢ Weight: 38 lbs.
- Bearing Type: Thrust and Needle Bearings
- > Finish: Plain
- > Service: Heavy Duty