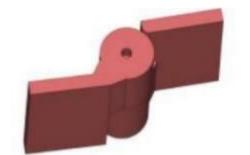

## 9"x 8 1/4" Carbon Steel Half Mortise Hinges

Model Number: 2150RH-GALV Half Mortise Price: £ 1559.25

- Application: Half Mortise
- Finish: Hot Dipped Galvanized
- Material Type: Carbon Steel
- Maximum Door Weight: 13,000 lbs.
- Maximum Radial Load: 6,820 lbs.
- Mount: Weld-On or Bolt-On
- Approximate Width: 8 1/4"
- > Height: 9"
- ➢ Weight: 38 lbs.
- > Bearing Type: Thrust and Needle Bearings
- > Finish: Primer coat, hot dipped or cold galvanized or powder coat
- Service: Heavy Duty