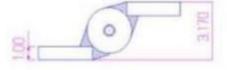

## 9"x 8 1/4" Carbon Steel Half Mortise Hinges

Model Number: 2150RH-GALV Half Mortise Price: £ 1559.25

- Application: Half Mortise
- Finish: Hot Dipped Galvanized
- Material Type: Carbon Steel
- Maximum Door Weight: 13,000 lbs.
- Maximum Radial Load: 6,820 lbs.
- Mount: Weld-On or Bolt-On
- Approximate Width: 8 1/4"
- > Height: 9"
- ➢ Weight: 38 lbs.
- > Bearing Type: Thrust and Needle Bearings
- > Finish: Primer coat, hot dipped or cold galvanized or powder coat
- Service: Heavy Duty

sat screw for adjustment

**Kiesler Machine Inc** 

**Contact Info :** info@kieslermachine.uk

Smoother Than The Rest Guaranteed!

Data Provided For Reference Only.

Disclaimer: This drawing is property of Kiesler Machine Inc, Kieslermachine.com. It is owned with the understanding that it will in no way be used in a manner which is harmful to Kiesler