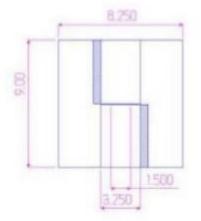

## 9"x 8 1/4" Carbon Steel Half Mortise Hinges

Model Number: 2150RH-GALV Half Mortise Price: £ 1559.25

- Application: Half Mortise
- Finish: Hot Dipped Galvanized
- Material Type: Carbon Steel
- Maximum Door Weight: 13,000 lbs.
- Maximum Radial Load: 6,820 lbs.
- Mount: Weld-On or Bolt-On
- Approximate Width: 8 1/4"
- > Height: 9"
- ➢ Weight: 38 lbs.
- > Bearing Type: Thrust and Needle Bearings
- > Finish: Primer coat, hot dipped or cold galvanized or powder coat
- Service: Heavy Duty