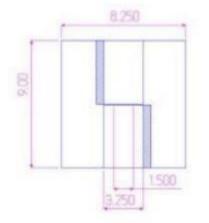

## 9"x 8 1/4" Carbon Steel Half Mortise Hinges

Model Number: 2150RH-ZINC Half Mortise

- Application: Half Mortise
- Finish: Zinc Plated
- Material Type: Carbon Steel
- Maximum Door Weight: 13,000 lbs.
- Maximum Radial Load: 6,820 lbs.
- Mount: Weld-On or Bolt-On
- Approximate Width: 8 1/4"
- > Height: 9"
- Weight: 38 lbs.
- Bearing Type: Thrust and Needle Bearings
- Finish: Primer coat, hot dipped or cold galvanized or powder coat
- Service: Heavy Duty