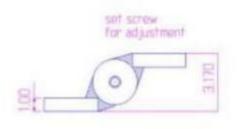

## 9"x 8 1/4" Carbon Steel Half Mortise Hinges

Model Number: 2150RH-ZINC Half Mortise

- Application: Half Mortise
- Finish: Zinc Plated
- Material Type: Carbon Steel
- Maximum Door Weight: 13,000 lbs.
- Maximum Radial Load: 6,820 lbs.
- Mount: Weld-On or Bolt-On
- Approximate Width: 8 1/4"
- > Height: 9"
- Weight: 38 lbs.
- Bearing Type: Thrust and Needle Bearings
- Finish: Primer coat, hot dipped or cold galvanized or powder coat
- Service: Heavy Duty