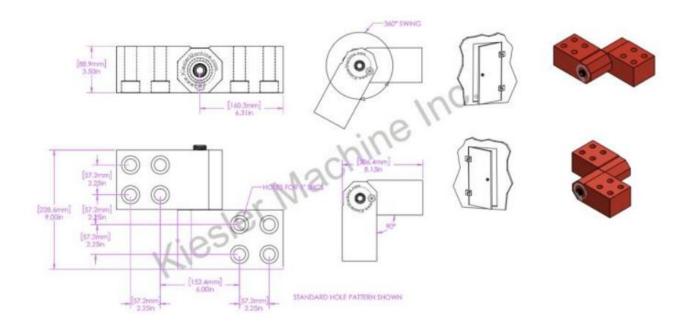

## 9"x 8"x 75" Model K Hinge

## Model Number: 2150-K-LH-304

- > Material Type: 304L Stainless steel
- Maximum Vertical Load: 13,000 LBS
- Maximum Radial Load: 6,820 LBS
- > Approx. Width: 8.75"
- > Height: 9"
- ➤ Leaf Thickness: 1"
- > Weight: 61 LBS

## **Kiesler Machine Inc**

**Contact Info :** info@kieslermachine.uk

Smoother Than The Rest Guaranteed!

Data Provided For Reference Only.

Disclaimer: This drawing is property of Kiesler Machine Inc, Kieslermachine.com. It is owned with the understanding that it will in no way be used in a manner which is harmful to Kiesler