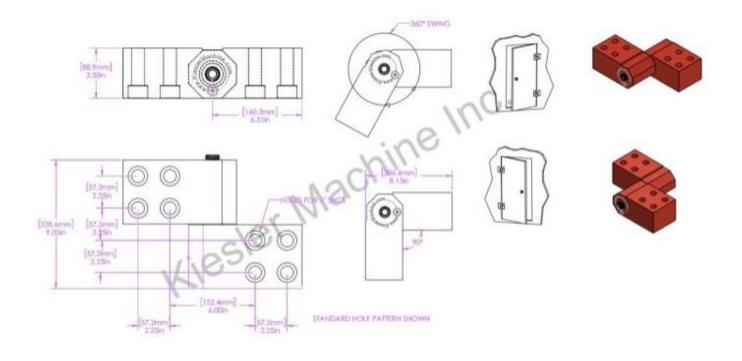

## 9"x 8"x 75" Model K Hinge

## Model Number: 2150-K-LH-316

- > Material Type: 316L Stainless steel
- Maximum Vertical Load: 13,000 LBS
- Maximum Radial Load: 6,820 LBS
- > Approx. Width: 8.75"
- ➤ Height: 9"
- ➤ Leaf Thickness: 1"
- > Weight: 61 LBS