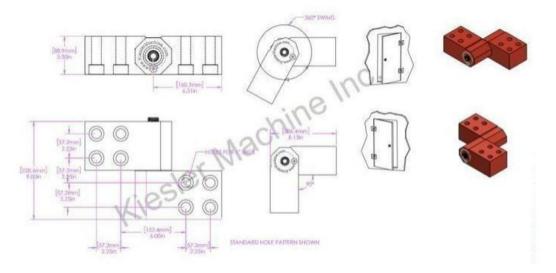

## 9"x 8.75" Model K Hinges

Model Number: 2150-K-LH-GALV Price: £ 1437.75

> Material Type: Carbon steel

> Finish: Hot Dipped Galvanized

➤ Maximum Vertical Load: 13,000 LBS

Maximum Radial Load: 6,820 LBS

> Approx. Width: 8.75"

➤ Height: 9"

➤ Leaf Thickness: 1"

➤ Weight: 61 LBS