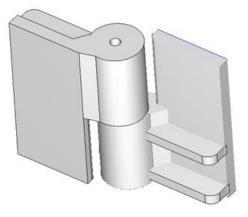

## 12" 10 5/8" Stainless Steel Heavy Duty Hinge

## Model Number: 2200LH-304

- Material Type: 304L Stainless Steel
- > Mount: Weld On
- Maximum Door Weight: 20,000 LBS
- Maximum Radial Load: 8,800 LBS
- Approx Width: 10 5/8"
- ➤ Height: 12"
- ➤ Leaf Thickness: 1"
- ➢ Weight: 66 LBS