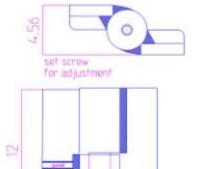

## Model Number: 2200RH-304 Half Mortise

Price: £ 3480

- Application: Half Mortise
- > Type: Right-Hand
- Material Type: 304L Stainless Steel
- Maximum Door Weight: 20,000 lbs.
- Maximum Radial Load: 8,800 lbs.
- Mount: Weld-On or Bolt-On
- > Approximate Width: 10 5/8"
- > Height: 12"
- ➢ Weight: 66 lbs.
- > Bearing Type: Thrust and Needle Bearings
- ➢ Finish: Plain
- Service: Heavy Duty