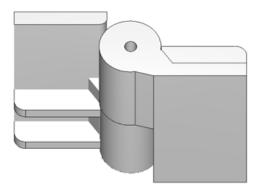

## 12" x 10 5/8" Stainless Steel Half Mortise Hinges

## Model Number: 2200RH-304 Half Mortise

Price: £ 3480

- Application: Half Mortise
- > Type: Right-Hand
- Material Type: 304L Stainless Steel
- Maximum Door Weight: 20,000 lbs.
- Maximum Radial Load: 8,800 lbs.
- Mount: Weld-On or Bolt-On
- > Approximate Width: 10 5/8"
- > Height: 12"
- ➢ Weight: 66 lbs.
- > Bearing Type: Thrust and Needle Bearings
- ➢ Finish: Plain
- Service: Heavy Duty