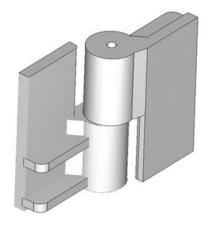

## 12" x 10 5/8" Stainless Steel Heavy Duty Hinge

Model Number: 2200RH-304

- Material Type: 304L Stainless Steel
- Mount: Weld On
- Maximum Door Weight: 20,000 LBS
- Maximum Radial Load: 8,800 LBS
- Approx Width: 10 5/8"
- ➤ Height: 12"
- ➤ Leaf Thickness: 1"
- ➢ Weight: 66 LBS