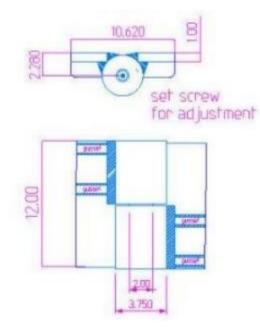

## 12" x 10 5/8" Stainless Steel Heavy Duty Hinge

Model Number: 2200RH-304

- Material Type: 304L Stainless Steel
- Mount: Weld On
- Maximum Door Weight: 20,000 LBS
- Maximum Radial Load: 8,800 LBS
- Approx Width: 10 5/8"
- ➤ Height: 12"
- ➤ Leaf Thickness: 1"
- ➢ Weight: 66 LBS