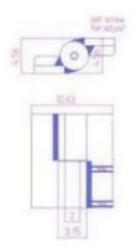

## 12" x 10 5/8" Carbon Steel Half Mortise Hinges

## Model Number: 2200RH-ZINC Half Mortise

Price: £ 2207.25

- > Application: Half Mortise
- Finish: Zinc Plated
- Material Type: Carbon Steel
- > Maximum Door Weight: 20,000 lbs.
- > Maximum Radial Load: 8,800 lbs.
- Mount: Weld-On or Bolt-on
- > Approximate Width: 10 5/8"
- > Height: 12"
- ➢ Weight: 66 lbs.
- > Bearing Type: Thrust and Needle Bearings
- Service: Heavy Duty