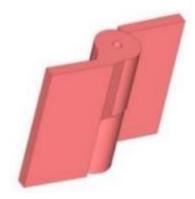

## 14" x 12 5/16" Carbon Steel Half Mortise Hinges

## Model Number: 2250LH-ZINC Half Mortise

Application: Half Mortise

- > Finish: Zinc Plated
- > Material Type: Carbon Steel
- Maximum Door Weight: 25,000 lbs.
- Maximum Radial Load: 14,000 lbs.
- Mount: Weld-On or Bolt-On
- > Approximate Width: 12 5/16 "
- ➢ Weight: 105 LBS
- ➤ Height: 14"
- > Bearing Type: Thrust and Needle Bearings
- Service: Heavy Duty