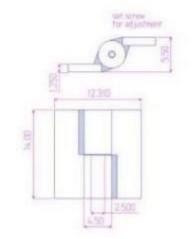

## 14" x 12 5/16" Carbon Steel Half Mortise Hinges

## Model Number: 2250LH-ZINC Half Mortise

Application: Half Mortise

- > Finish: Zinc Plated
- > Material Type: Carbon Steel
- Maximum Door Weight: 25,000 lbs.
- Maximum Radial Load: 14,000 lbs.
- Mount: Weld-On or Bolt-On
- > Approximate Width: 12 5/16 "
- ➢ Weight: 105 LBS
- ➤ Height: 14"
- > Bearing Type: Thrust and Needle Bearings
- Service: Heavy Duty