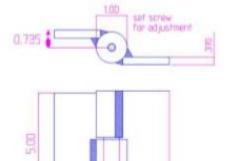

## Model Number: 2500RH-304 Half Mortise

**Price: £ 365** 

- Application: Half Mortise
- > Type: Right-Hand
- Material Type: 304L Stainless Steel
- Maximum Door Weight: 1,000 lbs.
- > Maximum Radial Load: 400 lbs.
- Mount: Weld-On or Bolt-On
- > Approximate Width: 4 1/8"
- > Height: 5"
- ➢ Weight: 4 lbs.
- Bearing Type: Needle & Thrust Bearings
- ➢ Finish: Plain
- Service: Heavy Duty

4.120