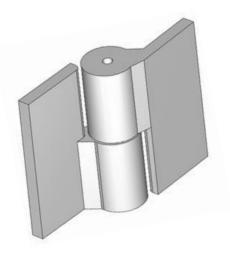

## Model Number: 2500RH-304 Half Mortise

**Price: £ 365** 

- Application: Half Mortise
- > Type: Right-Hand
- Material Type: 304L Stainless Steel
- Maximum Door Weight: 1,000 lbs.
- > Maximum Radial Load: 400 lbs.
- Mount: Weld-On or Bolt-On
- > Approximate Width: 4 1/8"
- > Height: 5"
- ➢ Weight: 4 lbs.
- Bearing Type: Needle & Thrust Bearings
- ➢ Finish: Plain
- Service: Heavy Duty