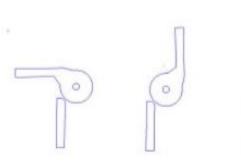

## Model Number: 2500RH-304 Half Mortise

**Price: £ 365** 

- Application: Half Mortise
- > Type: Right-Hand
- Material Type: 304L Stainless Steel
- Maximum Door Weight: 1,000 lbs.
- > Maximum Radial Load: 400 lbs.
- Mount: Weld-On or Bolt-On
- > Approximate Width: 4 1/8"
- > Height: 5"
- ➢ Weight: 4 lbs.
- Bearing Type: Needle & Thrust Bearings
- ➢ Finish: Plain
- Service: Heavy Duty