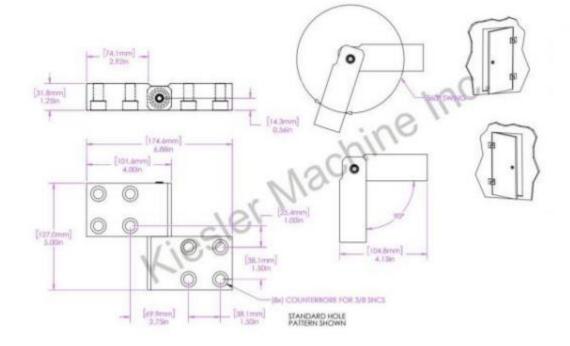

## 5"x 3" Model K Hinge

Model Number: 2500-K-RH-316

- > Material Type: 316L Stainless Steel
- Maximum Vertical Load: 1000 LBS
- Maximum Radial Load: 400 LBS
- > Approx. Width: 3"
- ➤ Height: 5"
- ► Leaf Thickness: 3/8"
- ➢ Weight: 7 LBS

## **Kiesler Machine Inc**

**Contact Info :** info@kieslermachine.uk

Smoother Than The Rest Guaranteed!

Data Provided For Reference Only.

Disclaimer: This drawing is property of Kiesler Machine Inc, Kieslermachine.com. It is owned with the understanding that it will in no way be used in a manner which is harmful to Kiesler