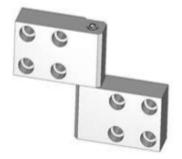

## 5"x 4"x 5" Model K Hinge

## Model Number: 2875-K-LH-304

- Material Type: 304L Stainless Steel
- Maximum Vertical Load: 3,000 LBS
- Maximum Radial Load: 1220 LBS
- > Approx. Width: 4.5"
- ➤ Height: 5"
- ➤ Leaf Thickness: 1/2"
- ➢ Weight: 9 LBS