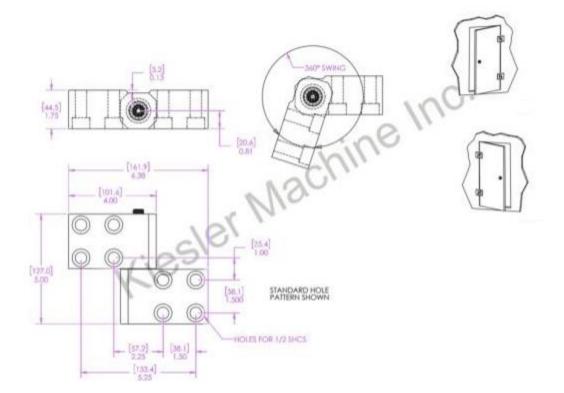

## 5"x 4"x 5" Model K Hinge

## Model Number: 2875-K-LH-304

- Material Type: 304L Stainless Steel
- Maximum Vertical Load: 3,000 LBS
- Maximum Radial Load: 1220 LBS
- > Approx. Width: 4.5"
- ➤ Height: 5"
- ➤ Leaf Thickness: 1/2"
- ➢ Weight: 9 LBS