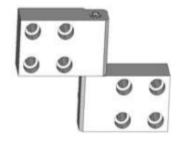

## 5"x 4"x 5" Model K Hinge

## Model Number: 2875-K-LH-316

- > Material Type: 316L Stainless Steel
- Maximum Vertical Load: 3,000 LBS
- Maximum Radial Load: 1220 LBS
- > Approx. Width: 4.5"
- ➤ Height: 5"
- ► Leaf Thickness: 1/2"
- ➢ Weight: 9 LBS