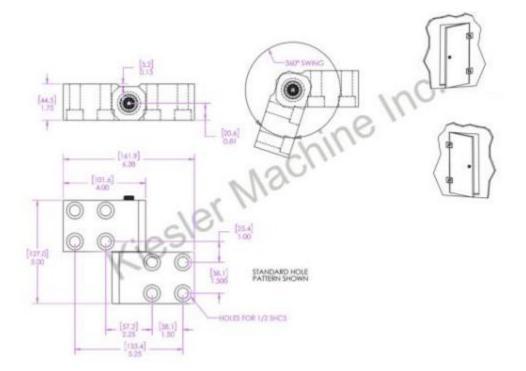

## 5"x 4"x 5" Model K Hinge

## Model Number: 2875-K-LH-316

- > Material Type: 316L Stainless Steel
- Maximum Vertical Load: 3,000 LBS
- Maximum Radial Load: 1220 LBS
- > Approx. Width: 4.5"
- ➤ Height: 5"
- ► Leaf Thickness: 1/2"
- ➢ Weight: 9 LBS