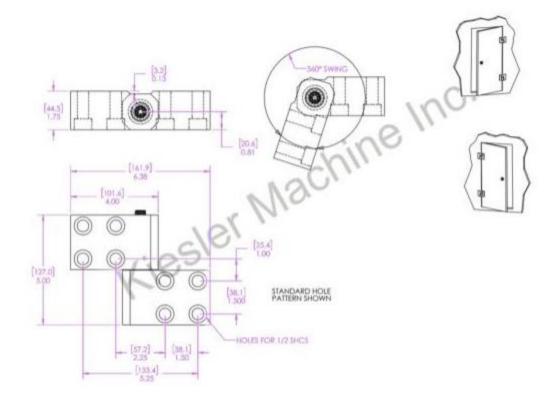

## 5"x 4"x 5" Model K Hinge

## Model Number: 2875-K-RH-304

- Material Type: 304L Stainless Steel
- Maximum Vertical Load: 3,000 LBS
- Maximum Radial Load: 1220 LBS
- > Approx. Width: 4.5"
- ➤ Height: 5"
- Leaf Thickness: 1/2"
- ➢ Weight: 9 LBS

## **Kiesler Machine Inc**

**Contact Info :** info@kieslermachine.uk

Smoother Than The Rest Guaranteed!

Data Provided For Reference Only.

Disclaimer: This drawing is property of Kiesler Machine Inc, Kieslermachine.com. It is owned with the understanding that it will in no way be used in a manner which is harmful to Kiesler