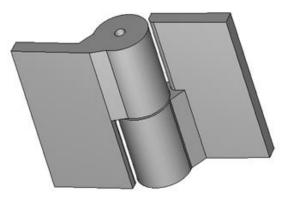

## 5" x 6 1/2" Stainless Steel Heavy Duty Hinges

## Model Number: 2875LH-304

- Maximum Door Weight: 3,000 LBS
- Maximum Radial Load: 1,220 LBS
- > Approx Width: 6 1/2"
- > Height: 5"
- ➤ Leaf Thickness: 1/2"
- ➢ Weight: 7 LBS
- > Mount: Weld On
- Material Type: 304L Stainless Steel
- ➢ Finish: Plain