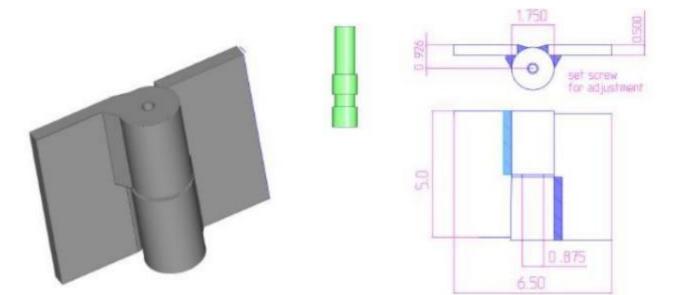

## 5" x 6 1/2" Stainless Steel Heavy Duty Hinges

## Model Number: 2875LH-304

- Maximum Door Weight: 3,000 LBS
- Maximum Radial Load: 1,220 LBS
- > Approx Width: 6 1/2"
- > Height: 5"
- ➤ Leaf Thickness: 1/2"
- ➢ Weight: 7 LBS
- > Mount: Weld On
- Material Type: 304L Stainless Steel
- ➢ Finish: Plain