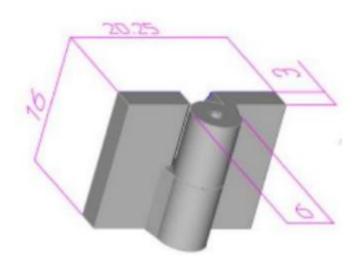

## Model Number: 3000 RH-316

- Maximum Door Weight: 40,000 LBS
- Maximum Radial Load: 25,000LBS
- > Approx Width: 20 1/4"
- > Height: 16"
- ➢ Weight : 480 LBS
- Leaf Thickness: 3"
- > Mount: Weld On
- Material Type: 316L Stainless Steel
- > Finish: Plain