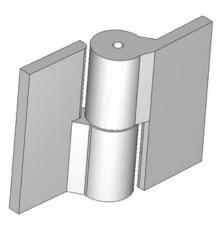

## 16" x 20 1/4" Stainless Steel Heavy Duty Hinges

## Model Number: 3000 RH-316

- Maximum Door Weight: 40,000 LBS
- Maximum Radial Load: 25,000LBS
- > Approx Width: 20 1/4"
- > Height: 16"
- ➢ Weight : 480 LBS
- Leaf Thickness: 3"
- > Mount: Weld On
- Material Type: 316L Stainless Steel
- > Finish: Plain