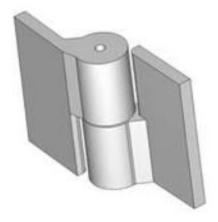

## 5" x 6 1/2" Stainless Steel Heavy Duty Hinges

## Model Number: 2875LH-316

- Maximum Door Weight: 3,000 LBS
- Maximum Radial Load: 1,220 LBS
- > Approx Width: 6 1/2"
- ➤ Height: 5"
- Leaf Thickness: 1/2"
- ➢ Weight: 7 LBS
- > Mount: Weld On
- Material Type: 316L Stainless Steel
- > Finish: Plain