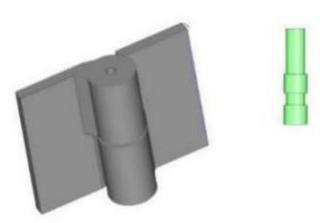

## 5" x 6 1/2" Stainless Steel Heavy Duty Hinges

## Model Number: 2875LH-316

- Maximum Door Weight: 3,000 LBS
- Maximum Radial Load: 1,220 LBS
- > Approx Width: 6 1/2"
- ➤ Height: 5"
- Leaf Thickness: 1/2"
- ➢ Weight: 7 LBS
- > Mount: Weld On
- Material Type: 316L Stainless Steel
- > Finish: Plain