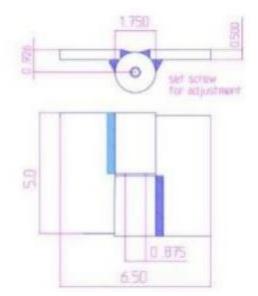

## Model Number: 2875LH-316

- Maximum Door Weight: 3,000 LBS
- Maximum Radial Load: 1,220 LBS
- > Approx Width: 6 1/2"
- ➤ Height: 5"
- Leaf Thickness: 1/2"
- ➢ Weight: 7 LBS
- > Mount: Weld On
- Material Type: 316L Stainless Steel
- > Finish: Plain